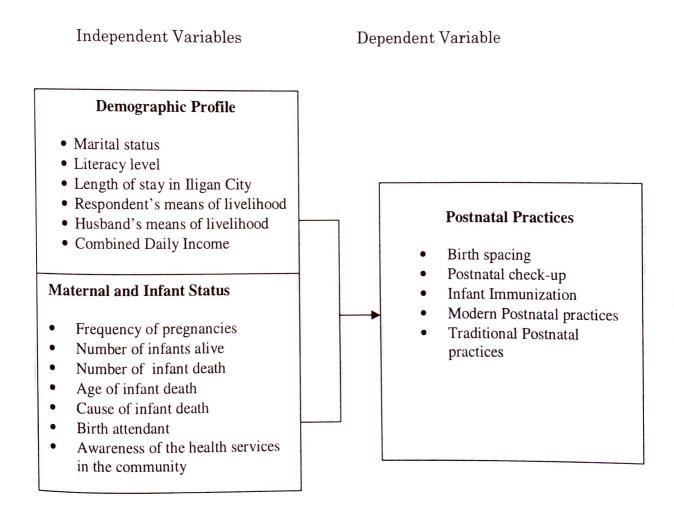

## Conceptual Framework

Figure 1. Schematic Diagram of the Study

The schematic diagram reflects on how the respondents' demographic profile and maternal and infant status affect their postnatal practices. During the postpartum period, for instance, the woman will not go for a postnatal check-up due to the lack of awareness about its importance and the lack of financial resources for transportation and medicines.